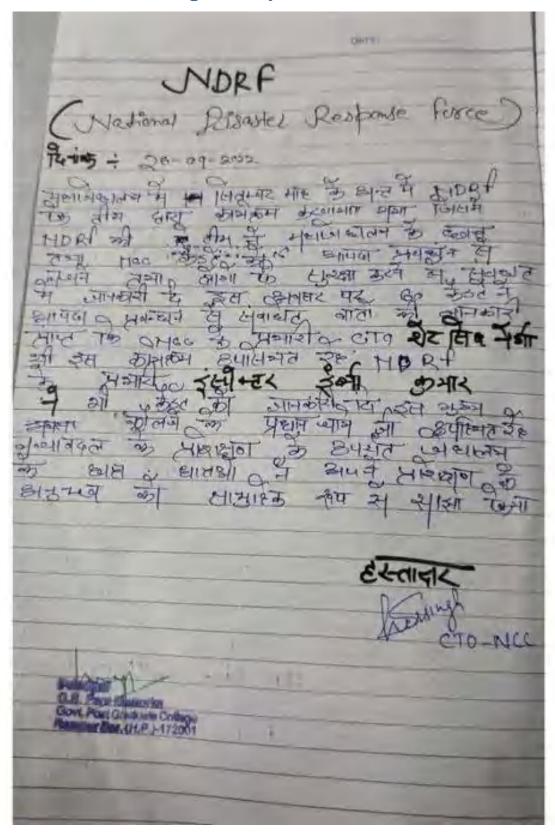

Story Writing By SOCH Literery Society



## रचनात्मक लेखन के सिखाए गुर

संबाद न्यूज एजेशी

रामपुर बुशहर। बुधकर को रामपुर बासित में वाय-वात्राओं को अविभागं, लाप क्रमार्थ और फरेकर लेखन में दक्षाा ग्रहाने के पूर सिसाए गए।

विभाग ने रचनात्मक लेखन कर्याचा। कार्यरामा का आयोजन किया। इसमें कला, विद्याम और वाणिज्य अंग्रेजी विधान के विधानाध्यक्ष ती. संकार के 15 विद्याचिम में भाग राजेश नेगी, डॉ विपंका और हो हिस्या। यह व्यावेशाला अधिको भीतव सुद मीजूद हो।

रामपुर कॉलेज में रचनात्मक लेखन पर कार्यशाला का आयोजन

नियाण की प्रो. डॉ. व्रियंका ठाकुर की अध्यक्षण में आवेजित हो। उन्होंने विद्यावियों को कविनाएं, राजकोष गत्रविद्यालय सम्पुर में लाधु कथाएं और फोधर संखन मान मार्थित्यक सांधात अंग्रेजी संबाधन बार्गाकची से अनगत

इस मीके पर समिति समन्ययक







#### 5. Mock Drill on Disaster Management by NSS and NCC











#### 6. Blood Donation Camp at Rampur College by NCC Unit and SOCH LitererySociety



## रामपुर कॉलेज में 35 छात्रों ने रक्तदान कर कमाया पुण्य

वुशहर। महाविद्यालय रामपुर में सोमवार को रक्तदान शिविर का आयोजन किया गया। इसमें 35 विद्यार्थियों ने रक्तदान कर पृण्य कमाया। युवाओं ने अन्य लोगों से भी रक्तदान करने की अपील की।

शिविर का आयोजन सेवा परिवार सोसाइटी एवं डीजे नेशन संस्था के संयुक्त तत्वावधान में किया गया। कार्यक्रम की अध्यक्षता एसडीएम

को संबोधित करते हुए एसडीएम रामपुर सुरेंद्र मोहन ने कहा कि रक्तदान से बड़ा कोई दान नहीं है। इससे कोई भी व्यक्ति अस्पताल में भर्ती कई मरीजों को नया जीवन प्रदान कर सकता है।शिविर में डीजे नेशन संस्था के मुख्य सलाहकार साहिल सागर, अध्यक्ष अमित, सचिव प्रियांश कश्यप, अनन्या, साहिल, अभिषेक, पल्लवी, अंश, कामेश, कृतिका, मधु, नेहा, प्रीत्, रामपुर सुरेंद्र मो