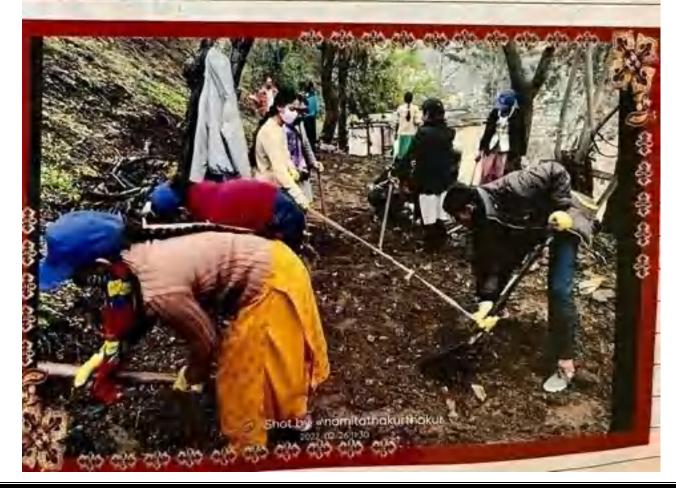

#### 9. Cleanliness Drive By NCC Cadet, R&R, NSS, Local Association

# एनएसएस के स्वयंसेवियों ने कॉलेज परिसर में की सफाई

संवाद न्यूज एजेंसी

तमपुर बुशहर। पीजी कॉलेज उमपुर में रविवार को एनएसएस जिट का एक दिवसीय शिविर अयोजित किया गया।

शिविर में स्वयंसेवियों ने बढ़चढ़ र भाग लिया। इस दौरान वयंसेवियों ने कॉलेज परिसर को वारा। शिविर में कॉलेज प्राचार्य पीसीआर नेगी बतौर मुख्यातिथि जूद रहें। उन्होंने स्वयंसेवियों को गीधत करते हुए एनएसएस की जीवन में आगे बढ़ने के लिए पढ़ाई के साथ-साथ सामाजिक कार्यों में निरंतर ईमानदारी और निष्ठा के साथ कार्य करते रहें।

शिविर में स्वयंसेवियों ने कॉलेज के पिछले वाले भाग में फैले कूड़े-कचर को इकट्ठा करके टिकाने लगाया। इस दौरान आगामी समय के लिए एनएसएस शिविर में आयोजित होने वाले कार्यक्रमों की रूपरेखा तैयार की गई। इस मौके पर एनएसएस समन्वयक डॉ. जितेंद्र साहनी और प्रो. प्रोमिला ठाकर