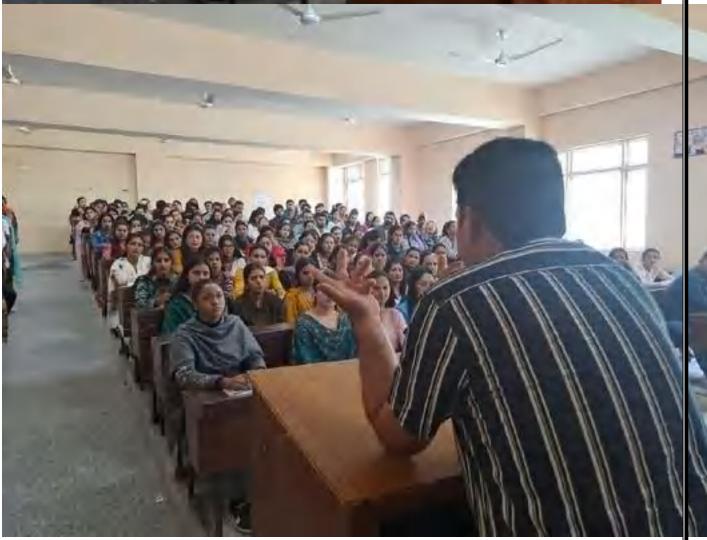

## रचनात्मक लेखन के सिखाए गुर

संबाद न्यूज एजेशी

रामपुर बुशहर। बुधकर को रामपुर बासित में वाय-वात्राओं को अविभागं, लाप क्रमार्थ और फरेकर लेखन में दक्षाा ग्रहाने के पूर सिसाए गए।

विभाग ने रचनात्मक लेखन कर्याचा। कार्यरामा का आयोजन किया। इसमें कला, विद्याम और वाणिज्य अंग्रेजी विधान के विधानाध्यक्ष ती. संकार के 15 विद्याचिम में भाग राजेश नेगी, डॉ विपंका और हो हिस्या। यह व्यावेशाला अधिको भीतव सुद मीजूद हो।

रामपुर कॉलेज में रचनात्मक लेखन पर कार्यशाला का आयोजन

नियाण की प्रो. डॉ. व्रियंका ठाकुर की अध्यक्षण में आवेजित हो। उन्होंने विद्यावियों को कविनाएं, राजकोष गत्रविद्यालय सम्पुर में लाधु कथाएं और फोधर संखन मान मार्थित्यक सांधात अंग्रेजी संबाधन बार्गाकची से अनगत