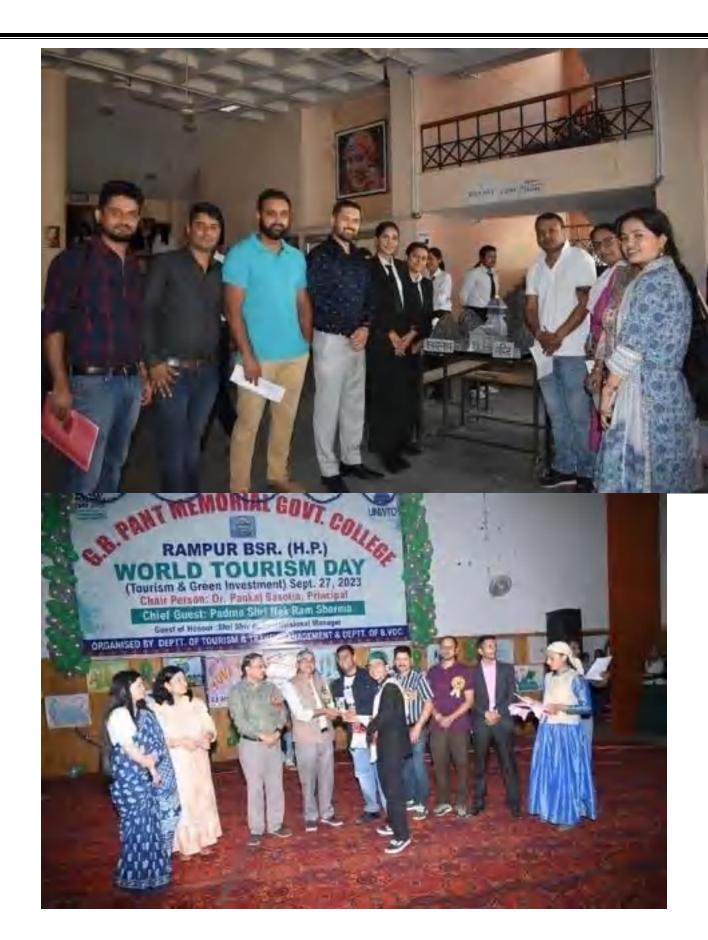

## कॉलेज के छात्रों को समझाया कोशल विकास रामपुर महाविद्यालय के विद्यार्थियों को रोजगार की दी जानकारी

क्षेत्रका प्रस्ता ( सम्बद्धाः कोत करों को तेवका केले के इस के स्वतंत्रका अपनी के इस केल प्रस्ता केला के इस किया प्रस्ता के तिका में

क्षेत्रण का निर्माण व्यक्ति को पिनो वस पुरस्कार

्ये अन्तर्भ है जो एवं कुछ में देशका है अन्तर्भ का कि के स्वतर्भ हैं कि के बेचका किए स्वाप्त में के स्वतर्भ किए हैं किया के स्वतर्भ की की केर का स्वत्र की की केर का स्वत्र का स्वत्र्य में

महर्गवकाल गामपूर के संयुक्त हरनारकार में अपर्योक्त ग्रेमका मेर में विध्या कियमें के बकाओं के अपने किया में करेरीन सामें को मूं दिला दी। माराज्यक जिला जोग केंद्र मेरेड पुन, केंद्रम केंद्री जीवीं स निदेशक पर्यटन किया, संयेह हार्य प्रवेधक जिला उर्योक केंद्र दीनाय कार्यकारी अधिकारी उद्योग विकास तथा रोजसार कर्मालय रुपपुर के लगक राम नेसी में भी भारतील किया। महाप्रमध्य किया उद्योग मेंद्र सेमेश गुल ने भारतीलम के प्रतिभागियों को अव्यक्तिम स्थीम की जानकारी दी। अति उत्यक्ति स्थीम की जानकारी दी। अति उत्यक्ति स्थीमनार विचास को अव्यक्तिम स्थिम के आंतरीस तीन इस्तर, से इन्यर व पंदर सी रुपये परितेषिक पुरस्का के रूप में देश गया इस प्रसन रोजपार मेर्न में अपनीता आहोत्ता स्वरंभ में 33 एक खन्न में ने मूल लिए और ह्योग स्थापित करने के लिए अपन नपीत जिल्ला प्रशास विद्या राज्या से असपूर्वेद क्लान, सीने साथ, मनक पालन ,गोला, केंचुआ माद रोच क विष्ण, रोपपे शाहमानून इत्यदि अविद्या दिए। सभी एको क अवस्थित सुनने के बाद निर्णाणक माइल ने एपएससी तृतीय साथ के प्राप्त के आइटिया केन्द्रए की खाड संबंध को प्रथम गर्धाका किया। इसर स्थान पर कीएसाई 5 सेवेएटर की क्षत्र सुचिता का साइन हाल व तीसमें स्थान पर एकएसारी की तार पारल जिनका गरिया उदागाडा प्रीक्षोणिकी स्त्री।