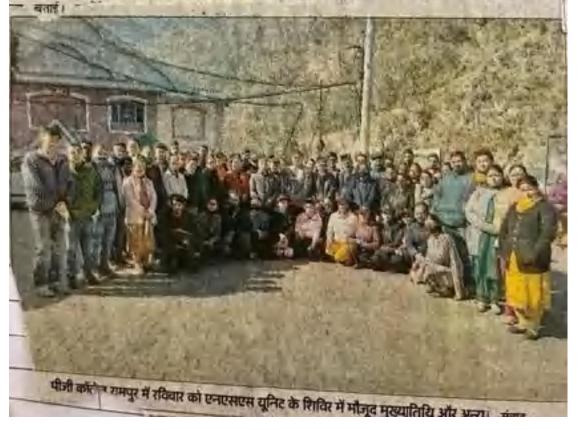

#### 9. Cleanliness Drive By NCC Cadet, R&R, NSS, Local Association

# एनएसएस के स्वयंसेवियों ने कॉलेज परिसर में की सफाई

संवाद न्यूज एजेंसी

तमपुर बुशहर। पीजी कॉलेज उमपुर में रविवार को एनएसएस जिट का एक दिवसीय शिविर अयोजित किया गया।

शिविर में स्वयंसेवियों ने बढ़चढ़ र भाग लिया। इस दौरान वयंसेवियों ने कॉलेज परिसर को वारा। शिविर में कॉलेज प्राचार्य पीसीआर नेगी बतौर मुख्यातिथि जूद रहें। उन्होंने स्वयंसेवियों को गीधत करते हुए एनएसएस की जीवन में आगे बढ़ने के लिए पढ़ाई के साथ-साथ सामाजिक कार्यों में निरंतर ईमानदारी और निष्ठा के साथ कार्य करते रहें।

शिविर में स्वयंसेवियों ने कॉलेज के पिछले वाले भाग में फैले कूड़े-कचर को इकट्ठा करके टिकाने लगाया। इस दौरान आगामी समय के लिए एनएसएस शिविर में आयोजित होने वाले कार्यक्रमों की रूपरेखा तैयार की गई। इस मौके पर एनएसएस समन्वयक डॉ. जितेंद्र साहनी और प्रो. प्रोमिला ठाकर