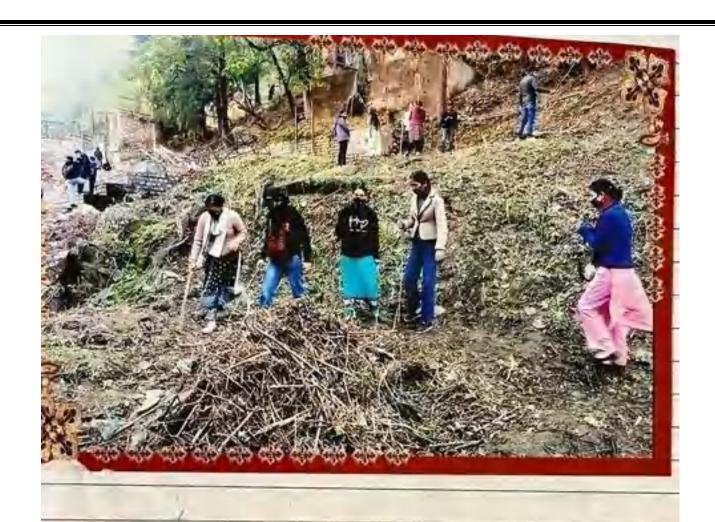

#### 9. Cleanliness Drive By NCC Cadet, R&R, NSS, Local Association

# एनएसएस के स्वयंसेवियों ने कॉलेज परिसर में की सफाई

संवाद न्यूज एजेंसी

तमपुर बुशहर। पीजी कॉलेज उमपुर में रविवार को एनएसएस जिट का एक दिवसीय शिविर अयोजित किया गया।

शिविर में स्वयंसेवियों ने बढ़चढ़ र भाग लिया। इस दौरान वयंसेवियों ने कॉलेज परिसर को वारा। शिविर में कॉलेज प्राचार्य पीसीआर नेगी बतौर मुख्यातिथि जूद रहें। उन्होंने स्वयंसेवियों को गीधत करते हुए एनएसएस की जीवन में आगे बढ़ने के लिए पढ़ाई के साथ-साथ सामाजिक कार्यों में निरंतर ईमानदारी और निष्ठा के साथ कार्य करते रहें।

शिविर में स्वयंसेवियों ने कॉलेज के पिछले वाले भाग में फैले कूड़े-कचर को इकट्ठा करके टिकाने लगाया। इस दौरान आगामी समय के लिए एनएसएस शिविर में आयोजित होने वाले कार्यक्रमों की रूपरेखा तैयार की गई। इस मौके पर एनएसएस समन्वयक डॉ. जितेंद्र साहनी और प्रो. प्रोमिला ठाकर