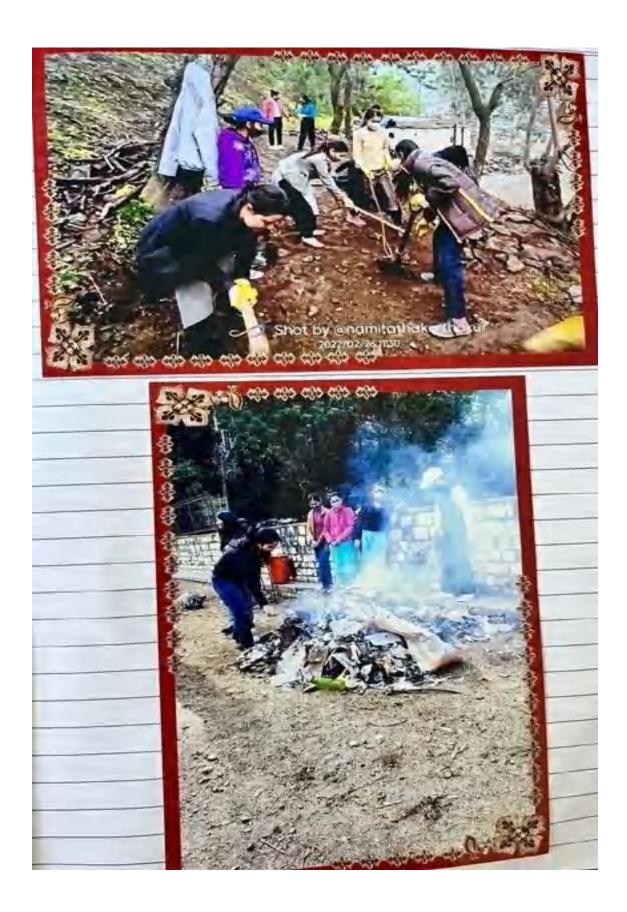

#### 9. Cleanliness Drive By NCC Cadet, R&R, NSS, Local Association

# एनएसएस के स्वयंसेवियों ने कॉलेज परिसर में की सफाई

संवाद न्यूज एजेंसी

तमपुर बुशहर। पीजी कॉलेज उमपुर में रविवार को एनएसएस जिट का एक दिवसीय शिविर अयोजित किया गया।

शिविर में स्वयंसेवियों ने बढ़चढ़ र भाग लिया। इस दौरान वयंसेवियों ने कॉलेज परिसर को वारा। शिविर में कॉलेज प्राचार्य पीसीआर नेगी बतौर मुख्यातिथि जूद रहें। उन्होंने स्वयंसेवियों को गीधत करते हुए एनएसएस की जीवन में आगे बढ़ने के लिए पढ़ाई के साथ-साथ सामाजिक कार्यों में निरंतर ईमानदारी और निष्ठा के साथ कार्य करते रहें।

शिविर में स्वयंसेवियों ने कॉलेज के पिछले वाले भाग में फैले कूड़े-कचर को इकट्ठा करके टिकाने लगाया। इस दौरान आगामी समय के लिए एनएसएस शिविर में आयोजित होने वाले कार्यक्रमों की रूपरेखा तैयार की गई। इस मौके पर एनएसएस समन्वयक डॉ. जितेंद्र साहनी और प्रो. प्रोमिला ठाकर