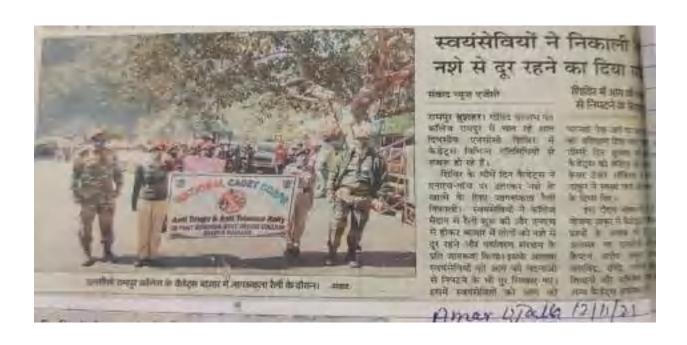

# रामपुर बुशहर कालेज में स्वयंसेवियों ने निकाली जागरूकता रैली

रामपुर बुशहर। राजकीयः महाविद्यालय रामपुर बुशहर की राष्ट्रीय स्वयंसेवा के सौ स्वयंसेवकों ने सात दिवसीय वार्षिक शिविर के तीसरे दिन स्वव्हता ही सेवा विषय पर लोगों को रामपुर बाजार में रैली निकाल कर जागरूक किया। रैली की शुरूआत महाविद्यालय प्रांगण से की गई और रामपुर बाजार में लोगों को जागरूक करते हुए वापस महाविद्यालय परिसर पहुंची। इसे दौरान स्वयंसेवकों से प्लास्टिक का कचरा भी एकत्रित किया तथा उसका निपटान किया। कार्यक्रम अधिकारी डाक्टर विपन शर्मा और प्रो रंज नेगी ने सभी स्वयंसेवको को रैली के दौरान निर्देशित किया। नत्पश्चात स्नर्गस्येनको को टीम बिल्डिंग गेम्स