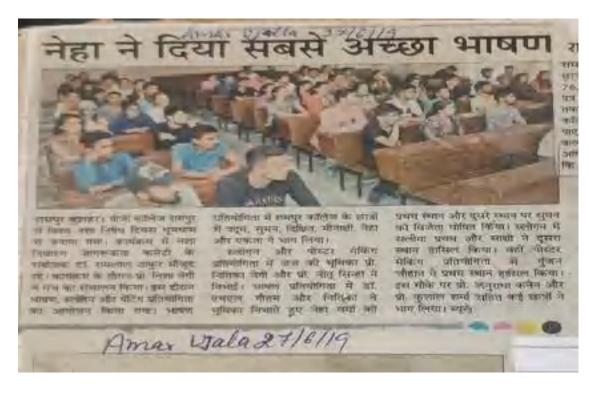

## भाषण स्पर्धा में अंकिता, कविता पाठ में श्रुति प्रथम

संबाद न्यूज एजेंसी

रामपुर बुगहर। रामपुर कॉलेज में क्रिये विभाग ने दो दिससीय क्रियो दिवस का आयोजन किया। कार्यक्रम में कई क्रीसीएक प्रतियोगिकार्य और मांस्कृतिक मांतिविधियां करणाई गई।

यागा प्रतिपोगित में अस्तिता ने पहला स्थान हासिट किया जबकि बिमालपन दूसरे और संजना सुमन ने क्षेत्रस्य स्थान प्रथा। कनिता पाठ वित्रवेगित में बुंत भारद्वांत्र ते पालक विकास न पुसरा और सामी ने नेसर स्थात होता। असीवरी जीएपेटिया में हर्ग, अंजन्त पाल मानिका, अयन युसरं और भन्, अंत्रलो तोसरे स्थान पा ग्रही। क्षेत्रक में बेरा में प्रसाप विका प्रधन

रामपुर कॉलेज में अध्योतिल कार्यक्रम में मीजूद प्राचार्य और अन्य। कार

वीसरे स्थान पर रहे। निश्चय सेवान में दूसरा और श्रीर कमों ने क्षेप्रण का स्थानत किया। कार प्राप्त किया।

जैसीकार नेगों ने बसीए मुख्य अतिकि हो। उन्होंने कहा कि हिंदी चार एक

रहे कार्यक दिएल इसरे और विकेश - शिनका की। प्रे. गील रामा विशेष क्षम में एप्रांम्थन गरी हिंदी व्रक्तियोगता में सिती ने पहला, सुरेका कियागान्यक के नारकु ने मुख्याजिय

पालार्य पेस्सेक्षर नेगों ने छड़ी मार्थिकसम् के प्राचार के दिवस पर सभी को सुभारोगनाए

भेरतचाल में गामकाण में उसे अधिकाधिक अपनान होगा। इस में ६-पर प्रे. चलनीत भाउटा सहित का अन्य मंत्रद स

वहीं सर्वपत्नी एकपुन्तन बीएड/एगएड संस्थान नागले के प्रसिद्ध कान-बालों ने लिए दिवस धूमध्य से मनाया। दिवार निर्म में प्रथम करान रोजी, दिलीन स्थान मोनिका, तुलाम स्थान अर्थना और पुष्पेंद्र में पान निवास

भाषय प्रतियोगिता में प्रथम स्थाय मीमार्थ), दिर्शेय स्थान अमीना, सुनीव म्यान जरादीना ने प्राप्ता कितान वर्तभवा भागपतिका द्यांचका प्रथम, आदश दिलेक और अभिनेत और दिल्ला एक्स मान तमास (=म)