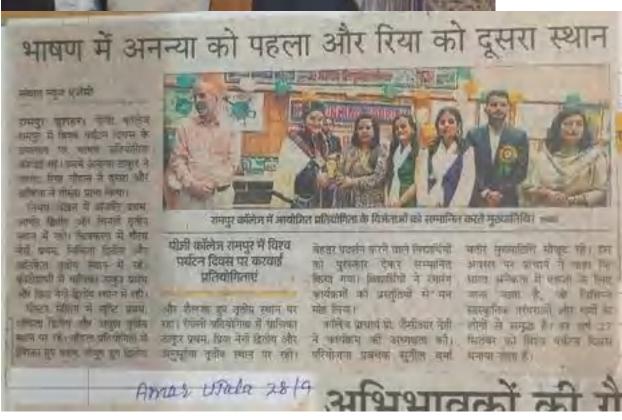

## भाषण स्पर्धा में अंकिता, कविता पाठ में श्रुति प्रथम

संबाद न्यूज एजेंसी

रामपुर बुगहर। रामपुर कॉलेज में क्रिये विभाग ने दो दिससीय क्रियो दिवस का आयोजन किया। कार्यक्रम में कई क्रीसीएक प्रतियोगिकार्य और मांस्कृतिक मांतिविधियां करणाई गई।

यागा प्रतिपोगित में अस्तिता ने पहला स्थान हासिट किया जबकि बिमालपन दूसरे और संजना सुमन ने क्षेत्रस्य स्थान प्रथा। कनिता पाठ वित्रवेगित में बुंत भारद्वांत्र ते पालक विकास न पुसरा और सामी ने नेसर स्थात होता। असीवरी जीएपेटिया में हर्ग, अंजन्त पाल मानिका, अयन युसरं और भन्, अंत्रलो तोसरे स्थान पा ग्रही। क्षेत्रक में बेरा में प्रसाप विका प्रधन

रामपुर कॉलेज में अध्योतिल कार्यक्रम में मीजूद प्राचार्य और अन्य। कार

वीसरे स्थान पर रहे। निश्चय सेवान में दूसरा और श्रीर कमों ने क्षेप्रण का स्थानत किया। कार प्राप्त किया।

जैसीकार नेगों ने बसीए मुख्य अतिकि हो। उन्होंने कहा कि हिंदी चार एक

रहे कार्यक दिएल इसरे और विकेश - शिनका की। प्रे. गील रामा विशेष क्षम में एप्रांम्थन गरी हिंदी व्रक्तियोगता में सिती ने पहला, सुरेका कियागान्यक के नारकु ने मुख्याजिय

पालार्य पेस्सेक्षर नेगों ने छड़ी मार्थिकसम् के प्राचार के दिवस पर सभी को सुभारोगनाए

भेरतचाल में गामकाण में उसे अधिकाधिक अपनान होगा। इस में ६-पर प्रे. चलनीत भाउटा सहित का अन्य मंत्रद स

वहीं सर्वपत्नी एकपुन्तन बीएड/एगएड संस्थान नागले के प्रसिद्ध कान-बालों ने लिए दिवस धूमध्य से मनाया। दिवार निर्म में प्रथम करान रोजी, दिलीन स्थान मोनिका, तुलाम स्थान अर्थना और पुष्पेंद्र में पान निवास

भाषय प्रतियोगिता में प्रथम स्थाय मीमार्थ), दिर्शेय स्थान अमीना, सुनीव म्यान जरादीना ने प्राप्ता कितान वर्तभवा भागपतिका द्यांचका प्रथम, आदश दिलेक और अभिनेत और दिल्ला एक्स मान तमास (=म)