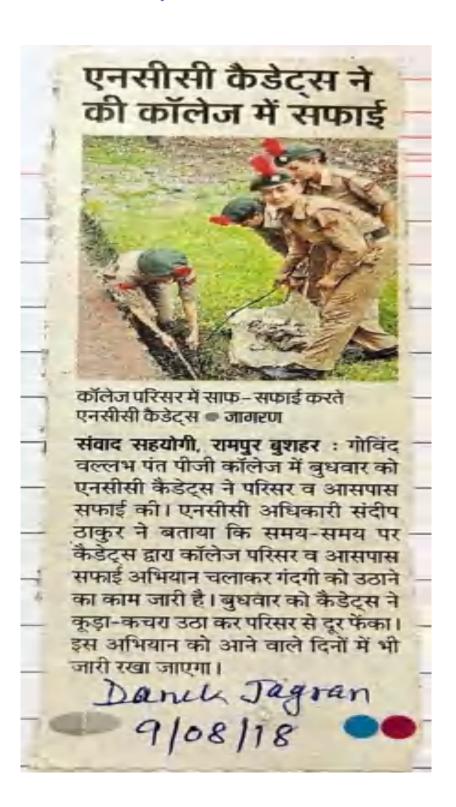

#### 9. Cleanliness Drive By NCC Cadet, R&R, NSS, Local Association

# एनएसएस के स्वयंसेवियों ने कॉलेज परिसर में की सफाई

संवाद न्यूज एजेंसी

तमपुर बुशहर। पीजी कॉलेज उमपुर में रविवार को एनएसएस जिट का एक दिवसीय शिविर अयोजित किया गया।

शिविर में स्वयंसेवियों ने बढ़चढ़ र भाग लिया। इस दौरान वयंसेवियों ने कॉलेज परिसर को वारा। शिविर में कॉलेज प्राचार्य पीसीआर नेगी बतौर मुख्यातिथि जूद रहें। उन्होंने स्वयंसेवियों को गीधत करते हुए एनएसएस की जीवन में आगे बढ़ने के लिए पढ़ाई के साथ-साथ सामाजिक कार्यों में निरंतर ईमानदारी और निष्ठा के साथ कार्य करते रहें।

शिविर में स्वयंसेवियों ने कॉलेज के पिछले वाले भाग में फैले कूड़े-कचर को इकट्ठा करके टिकाने लगाया। इस दौरान आगामी समय के लिए एनएसएस शिविर में आयोजित होने वाले कार्यक्रमों की रूपरेखा तैयार की गई। इस मौके पर एनएसएस समन्वयक डॉ. जितेंद्र साहनी और प्रो. प्रोमिला ठाकर