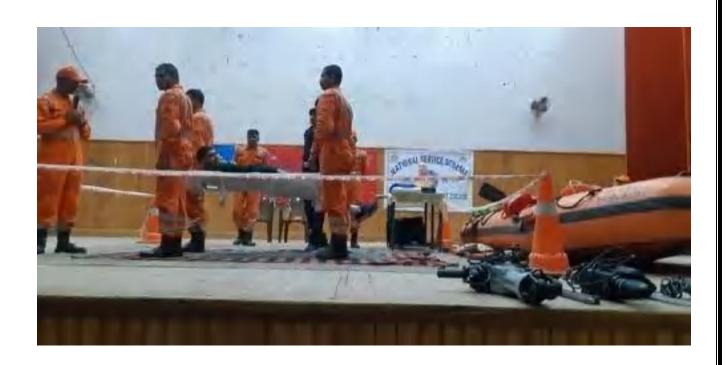

ry Writing By SOCH Literery Society



## रचनात्मक लेखन के सिखाए गुर

संबाद न्यूज एजेशी

रामपुर बुशहर। बुधकर को रामपुर बासित में वाय-वात्राओं को अविभागं, लाप क्रमार्थ और फरेकर लेखन में दक्षाा ग्रहाने के पूर सिसाए गए।

विभाग ने रचनात्मक लेखन कर्याचा। कार्यरामा का आयोजन किया। इसमें कला, विद्याम और वाणिज्य अंग्रेजी विधान के विधानाध्यक्ष ती. संकार के 15 विद्याचिम में भाग राजेश नेगी, डॉ विपंका और हो हिस्या। यह व्यावेशाला अधिको भीतव सुद मीजूद हो।

रामपुर कॉलेज में रचनात्मक लेखन पर कार्यशाला का आयोजन

नियाण की प्रो. डॉ. व्रियंका ठाकुर की अध्यक्षण में आवेजित हो। उन्होंने विद्यावियों को कविनाएं, राजकोष गत्रविद्यालय सम्पुर में लाधु कथाएं और फोधर संखन मान मार्थित्यक सांधात अंग्रेजी संबाधन बार्गाकची से अनगत

इस मीके पर समिति समन्ययक







#### 5. Mock Drill on Disaster Management by NSS and NCC











#### 6. Blood Donation Camp at Rampur College by NCC Unit and SOCH LitererySociety



## रामपुर कॉलेज में 35 छात्रों ने रक्तदान कर कमाया पुण्य

वुशहर। महाविद्यालय रामपुर में सोमवार को रक्तदान शिविर का आयोजन किया गया। इसमें 35 विद्यार्थियों ने रक्तदान कर पृण्य कमाया। युवाओं ने अन्य लोगों से भी रक्तदान करने की अपील की।

शिविर का आयोजन सेवा परिवार सोसाइटी एवं डीजे नेशन संस्था के संयुक्त तत्वावधान में किया गया। कार्यक्रम की अध्यक्षता एसडीएम

को संबोधित करते हुए एसडीएम रामपुर सुरेंद्र मोहन ने कहा कि रक्तदान से बड़ा कोई दान नहीं है। इससे कोई भी व्यक्ति अस्पताल में भर्ती कई मरीजों को नया जीवन प्रदान कर सकता है।शिविर में डीजे नेशन संस्था के मुख्य सलाहकार साहिल सागर, अध्यक्ष अमित, सचिव प्रियांश कश्यप, अनन्या, साहिल, अभिषेक, पल्लवी, अंश, कामेश, कृतिका, मधु, नेहा, प्रीत्, रामपुर सुरेंद्र मोहन न