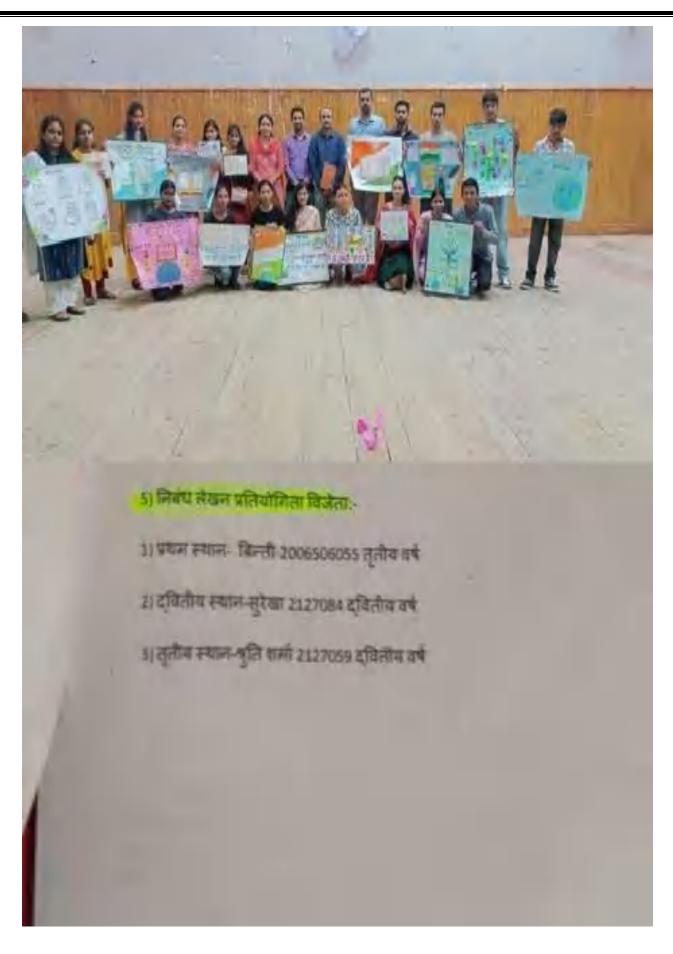

## हिंदी दिवस सब (२०२२-२३) प्रतियोगिताओं के परिणाम 1) आषण प्रतियोगिता विजेता 1) प्रथम स्थान-अंकिता-2237003 प्रथम वर्ष 2)द्वितीय स्थान-हिमालयन2137072 द्वितीय वर्ष 3)तृतीय स्थान -संजना सुमन2127102 द्वितीय वर्ष 2) कविता पाठ प्रतियोगिता विजेताः-1) प्रथम स्थान-श्रुति भारद्वाज 2127059 द्वितीय वर्ष 2) द्वितीय स्थान-विक्रम 2226057 प्रथम वर्ष 3) तृतीय स्थान-साक्षी 2127040 द्वितीय वर्ष 3) प्रश्नोत्तरी प्रतियोगिता विजेता;-1) प्रथम स्थान-हर्ष,अंजना (Group-c)द्वितीय वर्ष 2) द्वितीय स्थान-मोनिका,अर्चना (Group-b) 3) तृतीय स्थान अनु, अंजली (Group-D)तृतीय वर्ष 4) पोस्टर मेकिंग प्रतियोगिता विजेता:-1) प्रथम स्थान-प्रताप सिंह 2226010 प्रथम वर्ष

। पूर्तीच रचान विकेश २००६६१३०१७ तृतीय वर्ष

2) द्वितीय स्थान-डिंपल 2237091 प्रथम वर्ष