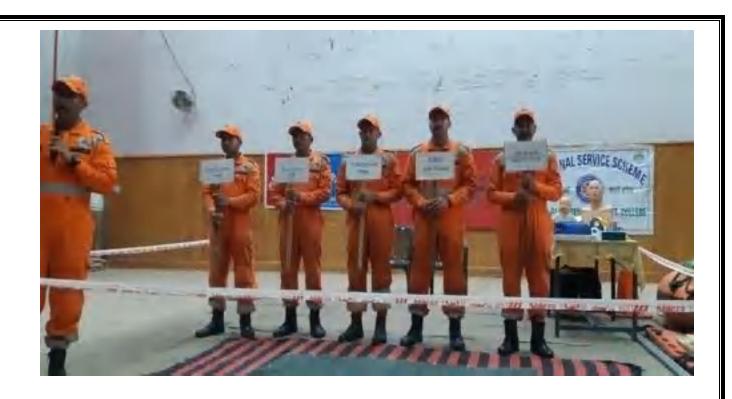

Writing By SOCH Literery Society



## रचनात्मक लेखन के सिखाए गुर

संबाद न्यूज एजेशी

रामपुर बुशहर। बुधकर को रामपुर बासित में वाय-वात्राओं को अविभागं, लाप क्रमार्थ और फरेकर लेखन में दक्षाा ग्रहाने के पूर सिसाए गए।

विभाग ने रचनात्मक लेखन कर्याचा। कार्यरामा का आयोजन किया। इसमें कला, विद्याम और वाणिज्य अंग्रेजी विधान के विधानाध्यक्ष ती. संकार के 15 विद्याचिम में भाग राजेश नेगी, डॉ विपंका और हो हिस्या। यह व्यावेशाला अधिको भीतव सुद मीजूद हो।

रामपुर कॉलेज में रचनात्मक लेखन पर कार्यशाला का आयोजन

नियाण की प्रो. डॉ. व्रियंका ठाकुर की अध्यक्षण में आवेजित हो। उन्होंने विद्यावियों को कविनाएं, राजकोष गत्रविद्यालय सम्पुर में लाधु कथाएं और फोधर संखन मान मार्थित्यक सांधात अंग्रेजी संबाधन बार्गाकची से अनगत

इस मीके पर समिति समन्ययक







#### 5. Mock Drill on Disaster Management by NSS and NCC











#### 6. Blood Donation Camp at Rampur College by NCC Unit and SOCH LitererySociety



## रामपुर कॉलेज में 35 छात्रों ने रक्तदान कर कमाया पुण्य

वुशहर। महाविद्यालय रामपुर में सोमवार को रक्तदान शिविर का आयोजन किया गया। इसमें 35 विद्यार्थियों ने रक्तदान कर पृण्य कमाया। युवाओं ने अन्य लोगों से भी रक्तदान करने की अपील की।

शिविर का आयोजन सेवा परिवार सोसाइटी एवं डीजे नेशन संस्था के संयुक्त तत्वावधान में किया गया। कार्यक्रम की अध्यक्षता एसडीएम

को संबोधित करते हुए एसडीएम रामपुर सुरेंद्र मोहन ने कहा कि रक्तदान से बड़ा कोई दान नहीं है। इससे कोई भी व्यक्ति अस्पताल में भर्ती कई मरीजों को नया जीवन प्रदान कर सकता है।शिविर में डीजे नेशन संस्था के मुख्य सलाहकार साहिल सागर, अध्यक्ष अमित, सचिव प्रियांश कश्यप, अनन्या, साहिल, अभिषेक, पल्लवी, अंश, कामेश, कृतिका, मधु, नेहा, प्रीत्, रामपुर सुरेंद्र मोहन ने