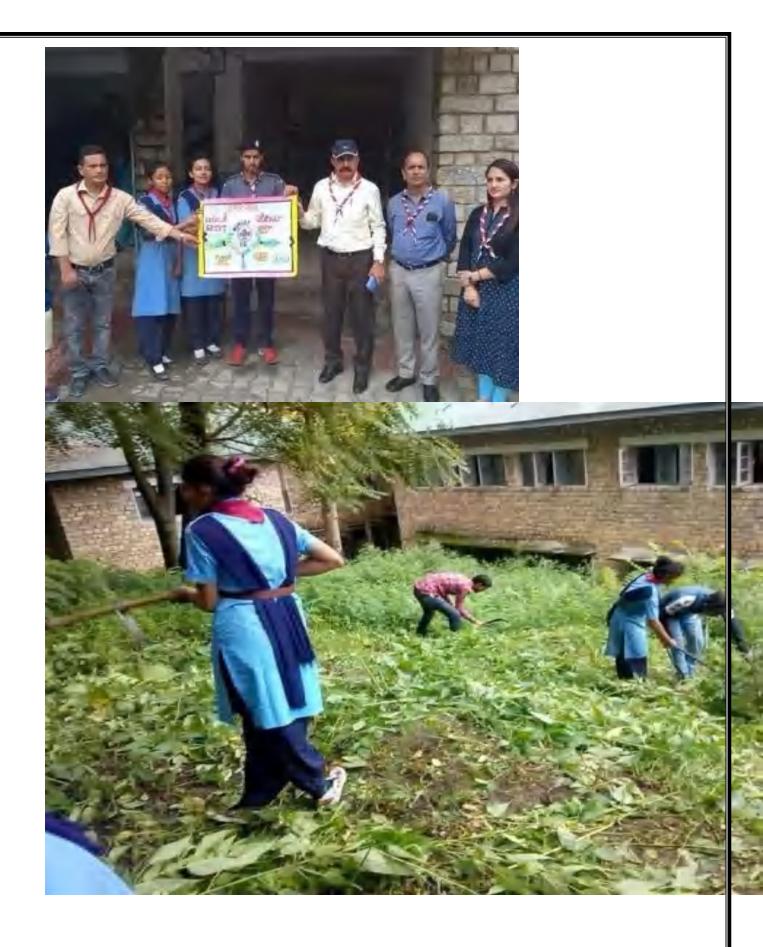

# एनएसएस के स्वयंसेवियों ने कॉलेज परिसर में की सफाई

संवाद न्यूज एजेंसी

तमपुर बुशहर। पीजी कॉलेज उमपुर में रविवार को एनएसएस जिट का एक दिवसीय शिविर अयोजित किया गया।

शिविर में स्वयंसेवियों ने बढ़चढ़ र भाग लिया। इस दौरान वयंसेवियों ने कॉलेज परिसर को वारा। शिविर में कॉलेज प्राचार्य पीसीआर नेगी बतौर मुख्यातिथि जूद रहें। उन्होंने स्वयंसेवियों को गीधत करते हुए एनएसएस की जीवन में आगे बढ़ने के लिए पढ़ाई के साथ-साथ सामाजिक कार्यों में निरंतर ईमानदारी और निष्ठा के साथ कार्य करते रहें।

शिविर में स्वयंसेवियों ने कॉलेज के पिछले वाले भाग में फैले कूड़े-कचर को इकट्ठा करके टिकाने लगाया। इस दौरान आगामी समय के लिए एनएसएस शिविर में आयोजित होने वाले कार्यक्रमों की रूपरेखा तैयार की गई। इस मौके पर एनएसएस समन्वयक डॉ. जितेंद्र साहनी और प्रो. प्रोमिला ठाकर

# वैली एसोसिएशन चलाया स्वच्छता अभिया

संवाद न्यूज एजेंसी

रामपुर बुशहर। पीजी कॉलेज रामपुर को कुर्पण वैली एसोसिएशन ने बुधवार को अवच्छता अभियान जलाया। इस दौरान संघ के छात्र-छात्रों ने परिसर को संवारकर स्वच्छ समाज के निर्माण का संदेश दिया।

एसोसिएशन के नवनिवृक्त अध्यक्ष विकास ठाकुर ने कहा कि कार्यकारिणी का गठन करने के बाद सदस्यों ने कॉलेज परिसर में स्वच्छता अभियान चलावा है। उन्होंने कहा कि कॉलेंग में छात्रों की परेशानी को दूर करने का हरसंभव प्रयास किया जाएगा।