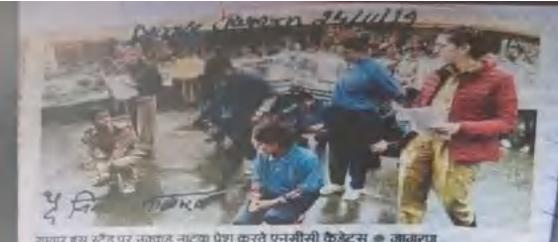

#### 12. NCC,NSS organised a nRally & Nukkad Natak on Drug Abuse & Prevention

रामपुर इस स्टेंड पर नुववान नाटक पेश करते एनमीसी केंडेट्स 🖷 जागरण

## ड़ नाटक से नशे के लाफ किया जागरूक

संवाद सहयोगी, रामपुर बुशहर : पीजी नाटक से लोगों को नमें के दुश्रभाव बताए कोलेज रामपुर में युनसीसी इकाई ने शनिवार को महाविद्यालय परिसर से नशे खिलाफ रेली निकाली। नुक्कड़ नाटक के याध्यम से लोगों को नहीं से दूर सहने के लिए प्रेरित किया गया। लेफ्टिनेट संदीप ठाकुर ने बताया कि शनिवार सुबह सबसे पहले केहेर्स ने ट्रैफिक कंट्रोल करने में पुलिस की सहायता की। इसके बाद एक बजे कोलंज से रैली निकाली गई। बस स्टैंड और स्थानीय बाजार में नुक्कड़

गए। कार्यक्रम एसडीएम रामपुर नरेंद्र चौहान के दिशानिदेशों पर आयोजित किया गया। इस मौके पर एनसीसी कमाडिंग अधिकारी कर्नल बीएस नेगी, एसएमओ रिव नेगी, जनजातीय छात्रावास के वाईन सतपाल खंद सहित कैडेट्स किरण, राबनम, कबीर, प्रीतम, अमन, शिवानी राखी, रिधम, नीतिज्ञ, पृथ्वी राज, प्रदीप सूरज, अजब सहित 70 एनसीसी केडेट्स और 40 छात्रावास के छात्र मौजूद छ।