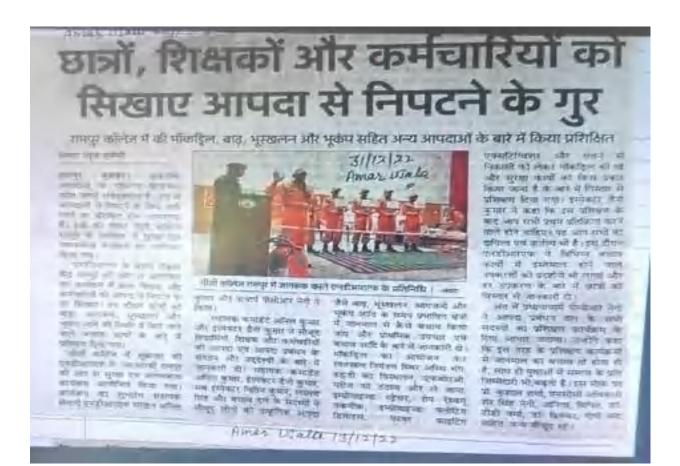

## 5.1.2: Following capacity development and skills enhancement activities are organised for improving students' capability

Report with photographs on Programmes /activities conducted to enhance soft skills, Language and communication skills, and Life skills (Yoga, physical fitness, health and hygiene, self-employment and entrepreneurial skills)

#### 5. Mock Drill on Disaster Management by NSS and NCC