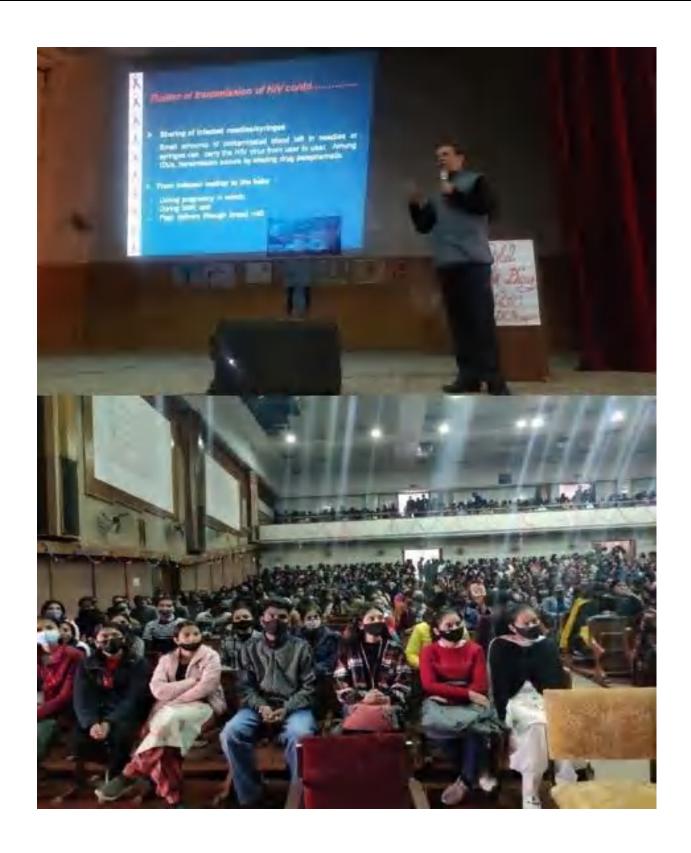

### AIDS Day - 01" Dec 2023

Theme: Let Communities Lead

## रामपुर बुशहर कालेज में एड्स पर किया जागरूक