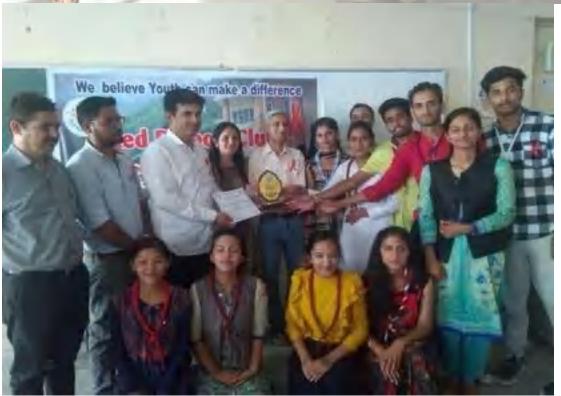

#### 10. Aids Awareness Program & Lecture organised by Red Ribban Club 2019,2021

| Poster searney of a message) (10)           | Overall For Appeal & Presentation (10)  | 1 1/2 1/2 1/2 1/2 1/2 1/2 1/2 1/2 1/2 1/      |
|---------------------------------------------|-----------------------------------------|-----------------------------------------------|
| (10) 6 3. 7 8 62 64                         | Appent & Presentation (10)              | 1 1/2 1/4 1/4 1/4 1/4 1/4 1/4 1/4 1/4 1/4 1/4 |
| 6 1 8 6 4 6 4 6 4 6 4 6 4 6 4 6 4 6 4 6 4 6 | 1 2 1 1 1 1 1 1 1 1 1 1 1 1 1 1 1 1 1 1 | 13                                            |
| 17<br>82<br>62<br>64                        | 1                                       | IM IM                                         |
| 6<br>6                                      | 1                                       | -IM                                           |
| 6<br>6                                      | 1                                       | 1 6                                           |
| 6<br>6<br>6                                 | 1                                       | 1 6                                           |
| 6±                                          | 1                                       |                                               |
| 6±                                          | 1                                       |                                               |
| 64                                          | 1                                       |                                               |
| -6±<br>7                                    | 1                                       |                                               |
| 7                                           | 14                                      |                                               |
| - 0                                         |                                         |                                               |
|                                             | 8                                       | -                                             |
|                                             |                                         | -                                             |
| 7                                           |                                         |                                               |
| 7                                           | 6                                       | -                                             |
|                                             | -                                       | +                                             |
| 6:                                          | 3                                       | -                                             |
| 7                                           | 6                                       | -                                             |
|                                             |                                         |                                               |
| 4                                           | 6                                       |                                               |
| 78                                          | 6                                       | -                                             |
| 78                                          | 6+                                      |                                               |
| 72                                          | - 6                                     | -                                             |
| 12                                          |                                         | -                                             |
|                                             | 77 72 60                                | 7 6<br>5 8<br>7 6                             |

#### Red Ribbon Clab Govi, College Rampur Rec-

# HIV Prevention Campaign, 4th Sept. - 5th Sept. 2019 Theme:- "He Educated About HIV"