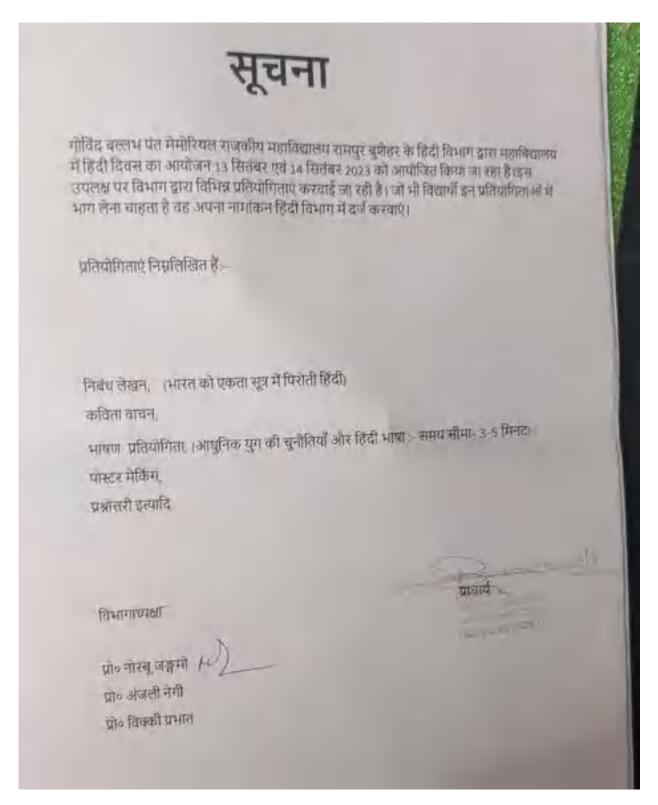

विनम्र निवेदन है कि मैं हिंदी विभाग की ओर से हिंदी दिवस के उपलक्ष्य में रिपोर्ट आंतरिक गुणवत्ता आश्वासन प्रकोष्ठ (IQAC) की आवश्यकता के अनुसार संस्था को जमा कर रही हूं। हिंदी दिवस का कार्यक्रम 2 दिन का 13,14 सितंबर को 11:00 बजे सभागार में मनाया गया। हिंदी दिवस से गंबंधित गभी आवस्यक रिपोर्ट जमा कर रही हूं इससे संबंधित प्रतिलिपियां भी संतप्न कर रही हैं।