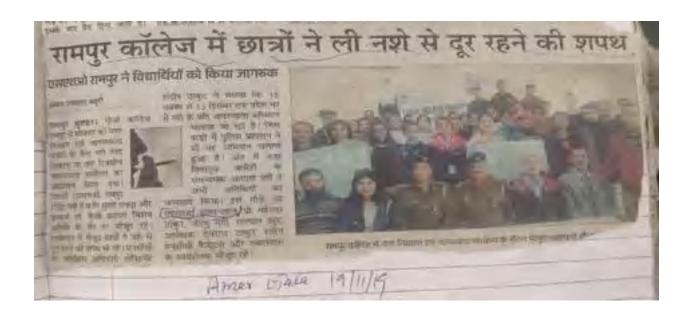

#### 12. NCC,NSS organised a nRally & Nukkad Natak on Drug Abuse & Prevention

रामपुर इस स्टेंड पर नुववान नाटक पेश करते एनमीसी केंडेट्स 🖷 जागरण

## ड़ नाटक से नशे के लाफ किया जागरूक

संवाद सहयोगी, रामपुर बुशहर : पीजी नाटक से लोगों को नमें के दुश्रभाव बताए कोलेज रामपुर में युनसीसी इकाई ने शनिवार को महाविद्यालय परिसर से नशे खिलाफ रेली निकाली। नुक्कड़ नाटक के याध्यम से लोगों को नहीं से दूर सहने के लिए प्रेरित किया गया। लेफ्टिनेट संदीप ठाकुर ने बताया कि शनिवार सुबह सबसे पहले केहेर्स ने ट्रैफिक कंट्रोल करने में पुलिस की सहायता की। इसके बाद एक बजे कोलंज से रैली निकाली गई। बस स्टैंड और स्थानीय बाजार में नुक्कड़

गए। कार्यक्रम एसडीएम रामपुर नरेंद्र चौहान के दिशानिदेशों पर आयोजित किया गया। इस मौके पर एनसीसी कमाडिंग अधिकारी कर्नल बीएस नेगी, एसएमओ रिव नेगी, जनजातीय छात्रावास के वाईन सतपाल खंद सहित कैडेट्स किरण, राबनम, कबीर, प्रीतम, अमन, शिवानी राखी, रिधम, नीतिज्ञ, पृथ्वी राज, प्रदीप सूरज, अजब सहित 70 एनसीसी केडेट्स और 40 छात्रावास के छात्र मौजूद छ।