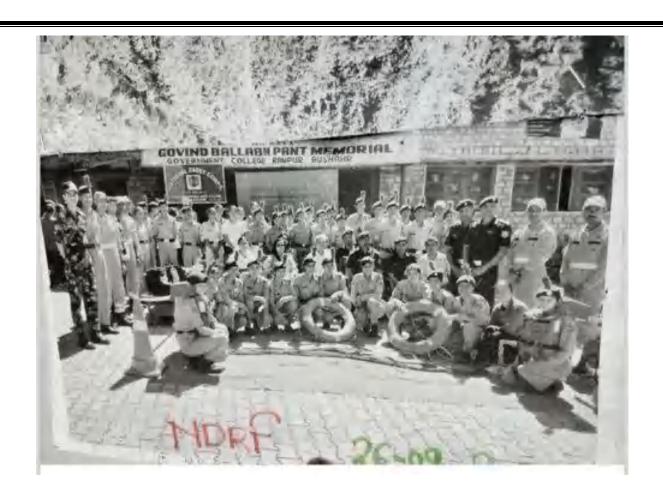

tory Writing By SOCH Literery Society



## रचनात्मक लेखन के सिखाए गुर

संबाद न्यूज एजेशी

रामपुर बुशहर। बुधकर को रामपुर बासित में वाय-वात्राओं को अविभागं, लाप क्रमार्थ और फरेकर लेखन में दक्षाा ग्रहाने के पूर सिसाए गए।

विभाग ने रचनात्मक लेखन कर्याचा। कार्यरामा का आयोजन किया। इसमें कला, विद्याम और वाणिज्य अंग्रेजी विधान के विधानाध्यक्ष ती. संकार के 15 विद्याचिम में भाग राजेश नेगी, डॉ विपंका और हो हिस्या। यह व्यावेशाला अधिको भीतव सुद मीजूद हो।

रामपुर कॉलेज में रचनात्मक लेखन पर कार्यशाला का आयोजन

नियाण की प्रो. डॉ. व्रियंका ठाकुर की अध्यक्षण में आवेजित हो। उन्होंने विद्यावियों को कविनाएं, राजकोष गत्रविद्यालय सम्पुर में लाधु कथाएं और फोधर संखन मान मार्थित्यक सांधात अंग्रेजी संबाधन बार्गाकची से अनगत

इस मीके पर समिति समन्ययक







#### 5. Mock Drill on Disaster Management by NSS and NCC











#### 6. Blood Donation Camp at Rampur College by NCC Unit and SOCH LitererySociety



## रामपुर कॉलेज में 35 छात्रों ने रक्तदान कर कमाया पुण्य

वुशहर। महाविद्यालय रामपुर में सोमवार को रक्तदान शिविर का आयोजन किया गया। इसमें 35 विद्यार्थियों ने रक्तदान कर पृण्य कमाया। युवाओं ने अन्य लोगों से भी रक्तदान करने की अपील की।

शिविर का आयोजन सेवा परिवार सोसाइटी एवं डीजे नेशन संस्था के संयुक्त तत्वावधान में किया गया। कार्यक्रम की अध्यक्षता एसडीएम

को संबोधित करते हुए एसडीएम रामपुर सुरेंद्र मोहन ने कहा कि रक्तदान से बड़ा कोई दान नहीं है। इससे कोई भी व्यक्ति अस्पताल में भर्ती कई मरीजों को नया जीवन प्रदान कर सकता है।शिविर में डीजे नेशन संस्था के मुख्य सलाहकार साहिल सागर, अध्यक्ष अमित, सचिव प्रियांश कश्यप, अनन्या, साहिल, अभिषेक, पल्लवी, अंश, कामेश, कृतिका, मधु, नेहा, प्रीत्, रामपुर सुरेंद्र मोहन