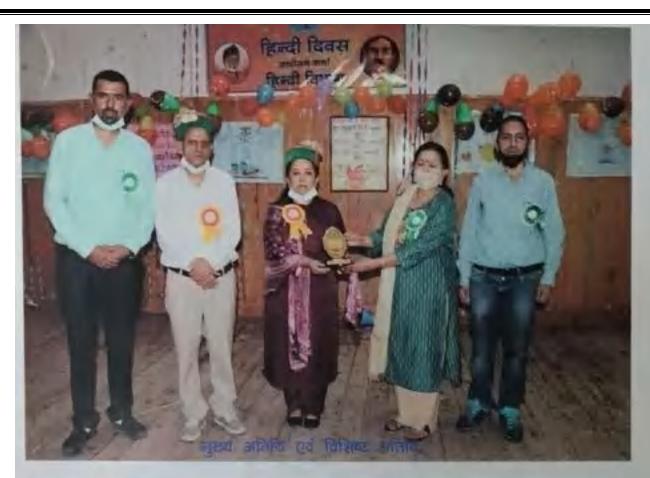

#### 作的记录

धातिबंदन १४ सितंबर २०२३

हिंदी विकास दूसारा स्पेतिह बल्लम पत राजकीय स्थापिद्यालय रामपुर बुरीका में दिना के उपलब्ध ज महाविद्यासय सभागार से वर्धक्रम का आयोजन किया गया। इस कार्यक्रम से वलोर मुक्स अविधि असाविद जलप पाचाचे प्रोक्षेत्रम, पेकी चित्र राम तेमी जी और बीज काला प्रोफेसर मीला शर्मा का हिटी विभाग के द्वारा स्थानल किया गया। तरपरवात मुख्य मोतिश के द्वारा क्षेप प्रत्यापन से कार्यक्रम का गुआरम हुआ। उनके बाद छिट विकास के खामाओं में सरस्वाती कदाना की। मंच का संचारक खान वरों में महेर गुमार द लागा वर्ग से शित्या के की। तहनाचात हिंदी विकासारस्यक्षा प्रोपेयार सोरब् संख्यों का स्थासल माथण हुआ और उन्होंने क्या कि 14 जिलंबर को हर वर्ष लिए। दिवस के रूप में मानावा जाता है। हिंदी के महत्व कर प्रतिपादित करने के लिए वह ऐसे बढ़ावा देने के लिए वर्ष 1955 में इसकी सुरक्षात की गई ।तस्परकात इस करवेक्ट्स की बीजवनता प्रोप्रेमार तीला सभी से शिक्ष भाग और ताहि। मान आदिकाह से लेकर प्रतेमान समय तक की यात्र पर प्रकाश हाला। स्यतंत्रता भराम में हिंदी आहित्यकारी के मोनदान व जनभेताना जगाने के लिए उसका एककारिता से जुड़ाव बताया और करा कि तरकातीन लगभग सभी लाहित्यामा पत्रकारिता से जुड़े। उन्होंने दुवा पीड़ी को अपनी संस्कृति व आदर्श को अपनाने का मंदेश दिका। तथा था भी भार कि सभी को अपने आचा संस्कृति का सरकान करना चाहिए। इस अयमर घर विध्यान प्रतिवीतिताओं का आगीवन किला रुवा। प्रतिक्षेत्रितः में निर्णायन सदल से जण्यश प्रोक्तर प्रोक्षित ठाकुर,प्रोक्षेत्रर कप्रवेद में विधित शर्म के य उसके पश्चास इस उपारक पर हिंदी विकास की प्रान्ती द्वारा सम्बुर्तिक सर्वेष्ट्रम प्रस्तृत किया। तस्पर्यास स्थान अतिथि ने विद्वारियों को संबोधित करते हुए कहा कि दिया शाम वैज्ञानिक कथा है।हमें अपने वासकात में इस प्रयोग में लाला पाहिए तथा अधिक से अधिक आबार सीधाने के लिए विद्याचियों को प्रेरित किया तस कार्यक्रम में अहाविद्यालय के सभी सदस्यों से भाग दिला ।इस अवसर पर विभिन्न प्रीतवीतिरगर्थ से संबंध आने एवं प्रतिमारियों को मुख्य अतिथि जी द्वारा पुरस्कृत कि हा नवा। आयेक्य के अंत में उपस्थित साथ नोजी न को संकर राष्ट्रगान गाया।

#### 3 Quiz Compition on Diwas Hindi 2023

प्रतिवेदन 14 सितंबर 2023

हिंदी विभाग द्वारा गोविंद बल्लभ पंत राजकीय महाविद्यालय रामपुर बुशेहर में हिंदी दिवस के उपलक्ष पर महाविद्यालय सभागार में कार्यक्रम का आयोजन किया गया। इस कार्यक्रम में बतीर मुख्य अतिथि महाविद्यालय प्राचार्य डॉ. पंकज बासोतिया जी और बीज वक्ता श्री तिलत महन भारती जी का हिंदी विभाग के द्वारा स्वागत किया गया। तत्पक्षत मुख्य अतिथि के द्वारा दीप प्रज्ज्वलन से कार्यक्रम का शुभारंभ हुआ। उसके बाद हिंदी विभाग की छात्राओं ने सरखती वेदना की। मंच का संचालन छात्र वर्ग से नरेश कुमार व छात्रा वर्ग से कृतिका ने किया। तत्पक्षात हिंदी विभागाध्यक्षा प्रोफेसर नोरबू जङमों का स्वागत भाषण हुआ और उन्होंने कहा कि 14 सितंबर को हर वर्ष हिंदी दिवस के रूप में मनाया जाता है। हिंदी के महत्व को प्रतिपादित करने के लिए वर्ष 1953 से इसकी शुरुआत की गई। इस अवसर पर बतार बीज क्वता श्री लिलत मोहन भारती ने शिरकत की। उन्होंने अपने सबोधन में कहा कि कई भाषाओं का ज्ञान होना अच्छी बात है क्योंकि भाषा लोगों को समाज और संस्कृति से जोड़ने का कार्य करती है। किनु हिंदी भाषा को तिरस्कृत कर ज्ञानी बनने की आवश्यकता नहीं है। उन्होंने युवा वर्ग को आवाहन किया कि हिंदी भाषा को अधिक से अधिक प्रयोग करें। उन्होंने स्व. रचित गजल व पेठ और मनुष्य पर अपनी कविता भी सुनाई।

उन्होंने कहा भाषा वही जीवित रहती है जिसका प्रयोग जनता करती है और भाषा का विकास उसके साहित्य पर निर्भर करता है। भारत के लोगों के बीच संवाद का सबसे बेहतर माध्यम हिंदी है। विश्व भर में रहने वाले करीड़ों भारतीय एक संपर्क भाषा के रूप में हिंदी का प्रयोग कर रहे हैं. इससे अंतरराष्ट्रीय स्तर पर हिंदी को एक नई पहचान मिली है। यूनेस्कों की सात भाषाओं में हिंदी को भी मान्यता मिली है। आज पूरे विश्व में लगभग 175 से अधिक देशों के विश्वविद्यालयों में हिंदी पढ़ाई जा रही है। इस अवसर पर विभिन्न प्रतियोगिताओं का आयोजन किया गया। प्रतियोगिता में निर्णायक मंडल के अध्यक्ष प्रोफेसर प्रोमिला ठाकुर, प्रोफ़ेसर राजेश नेगी,डॉ अजंद्र नेगी जी थे। उसके पक्षात इस उपलक्ष पर हिंदी विभाग की छात्राओं द्वारा सांस्कृतिक कार्यक्रम प्रस्तुत किया। तत्पश्चात मुख्य अतिथि प्राचार्य पंकज बासोतिया ने विद्यार्थियों को संबोधित करते हुए कहा कि उन्होंने अपने संबोधन में कहा कि राष्ट्रभाषा किसी भी देश की पहचान व मौरव होती है। अपनी मादी और संस्कृति से जुड़े रहने का कारण होती है। आधुनिक शिक्षा पद्धति के जनक लॉर्ड मैकाले का उद्देश्य भारत के उच्च तथा मध्यम वर्ग के छोटे से हिस्से को शिक्षित करना था, जिससे एक ऐसा वर्ग तैयार हो सके जो रंग और खून से तो भारतीय हो लेकिन विचारों और नैतिकता से ब्रिटिश हो और काफी हद तक वे ऐसा करने में सफल भी हुए। उन्होंने पाश्चात्य सभ्यता को देश पर योपने का प्रयास किया और भारतीय संस्कृति को तिरस्कृत दृष्टि से देखा। उन्होंने विद्यार्थियों से कहा की हिंदी भाषा के साथ साथ अपनी मातृभाषा का भी सम्मान करें।इस कार्यक्रम में महाविद्यालय के सभी सदस्यों ने भाग लिया । इस अवसर पर दिभिन्न प्रतियोगिताओं में अव्वल आने वाले प्रतिभागियों को मुख्य अतिथि जी द्वारा पुरस्कृत किया गया। अत में हिंदी के प्रो. विक्की प्रभात जी ने धन्यवाद भाषण दिया। कार्यक्रम के अंत में उपस्थित सभी लोगों ने खड़े होकर राष्ट्रगान गाया।