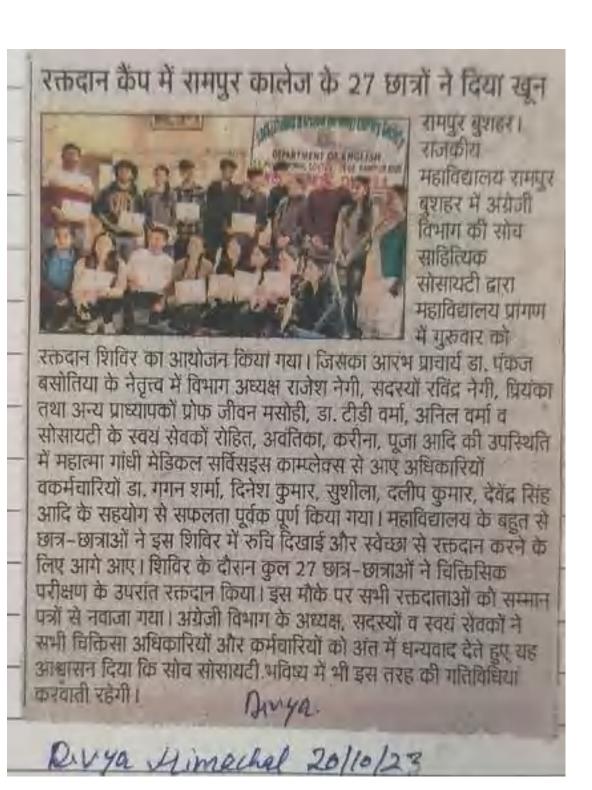

### रामपुर महाविद्यालय के 27 विद्यार्थियों ने किया रक्तदान

राज्ञपर स्थाप्तर। मत्त्रविद्यालयः शमपुर में अंग्रेजी विभाग की सोच व्यक्तिस्थक ब्रामायटी ने ब्रालिज में भौरवार को एकतवान शिविष का partitional flatters

ह्यूमें महाविद्यालय के मान और जीर लाभाजी न निकित्सक परित्रण

राजकीय के बाद एक्सदात किया। इस तीरान उपत्रदाताओं को सम्मान्यता से नवाना गया। मिलिर में खनेरी अस्पताल से की गान शामा स्थित क्रमार, सुशीला, दलीय कुमार और देलंद शारा ने साहजांग किया। विजिय में अंग्रेजी विभाग के अव्यव महारकों ने लड़ी संस्था में रकतवान सदस्यों और समर्पमायन ने प्रशी किला। विशेष्य के दौरान 27 खात्र 'निवित्ता अधिवारियों का आधार

Annas UJala 20/10/23