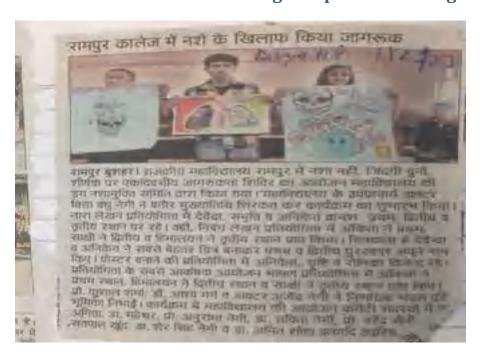

#### 12. NCC,NSS organised a nRally & Nukkad Natak on Drug Abuse & Prevention

रामपुर इस स्टेंड पर नुववान नाटक पेश करते एनमीसी केंडेट्स 🖷 जागरण

## ड़ नाटक से नशे के लाफ किया जागरूक

संवाद सहयोगी, रामपुर बुशहर : पीजी नाटक से लोगों को नमें के दुश्रभाव बताए कोलेज रामपुर में युनसीसी इकाई ने शनिवार को महाविद्यालय परिसर से नशे खिलाफ रेली निकाली। नुक्कड़ नाटक के याध्यम से लोगों को नहीं से दूर सहने के लिए प्रेरित किया गया। लेफ्टिनेट संदीप ठाकुर ने बताया कि शनिवार सुबह सबसे पहले केहेर्स ने ट्रैफिक कंट्रोल करने में पुलिस की सहायता की। इसके बाद एक बजे कोलंज से रैली निकाली गई। बस स्टैंड और स्थानीय बाजार में नुक्कड़

गए। कार्यक्रम एसडीएम रामपुर नरेंद्र चौहान के दिशानिदेशों पर आयोजित किया गया। इस मौके पर एनसीसी कमाडिंग अधिकारी कर्नल बीएस नेगी, एसएमओ रिव नेगी, जनजातीय छात्रावास के वाईन सतपाल खंद सहित कैडेट्स किरण, राबनम, कबीर, प्रीतम, अमन, शिवानी राखी, रिधम, नीतिज्ञ, पृथ्वी राज, प्रदीप सूरज, अजब सहित 70 एनसीसी केडेट्स और 40 छात्रावास के छात्र मौजूद छ।