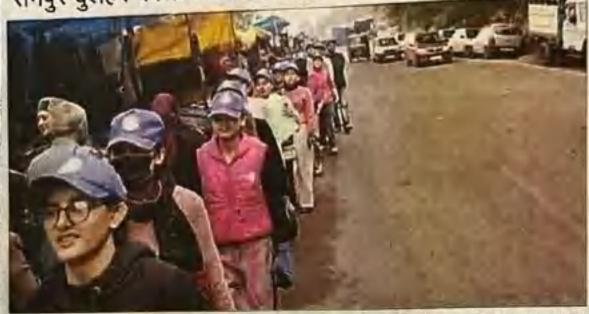

# रामपुर बुशहर कालेज में स्वयंसेवियों ने निकाली जागरूकता रैली

रामपुर बुशहर। राजकीयः महाविद्यालय रामपुर बुशहर की राष्ट्रीय स्वयंसेवा के सौ स्वयंसेवकों ने सात दिवसीय वार्षिक शिविर के तीसरे दिन स्वव्हता ही सेवा विषय पर लोगों को रामपुर बाजार में रैली निकाल कर जागरूक किया। रैली की शुरूआत महाविद्यालय प्रांगण से की गई और रामपुर बाजार में लोगों को जागरूक करते हुए वापस महाविद्यालय परिसर पहुंची। इसे दौरान स्वयंसेवकों से प्लास्टिक का कचरा भी एकत्रित किया तथा उसका निपटान किया। कार्यक्रम अधिकारी डाक्टर विपन शर्मा और प्रो रंज नेगी ने सभी स्वयंसेवको को रैली के दौरान निर्देशित किया। नत्पश्चात स्नर्गस्येनको को टीम बिल्डिंग गेम्स