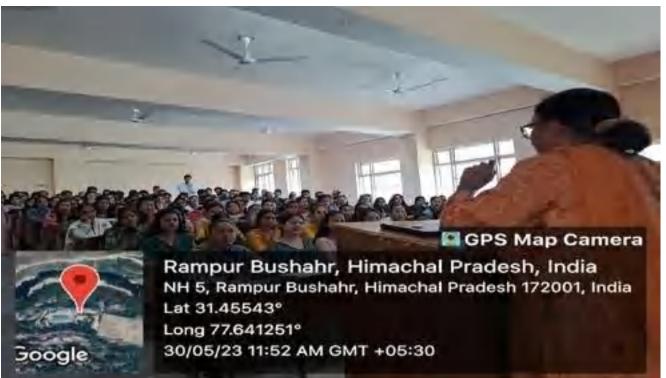

#### 8. 10 Days Yoga & Meditation Session Workshop

पीजी कॉलेज रामपुर में आयोजित योग शिविर में भाग लेते छात्र-छात्राएं। संबंध

संवाद न्यूज एजेंसी

रामपुर बुशहर। राजकीय महाविद्यालय रामपुर में योग ध्यान शिविर का आयोजन 30 मई तक किया जा रहा है।

शिविर प्रातः 5:30 बजे से 7:30 बजे तक आयोजित किया जा रहा है। महाविद्यालय की प्राचार्य डॉ. पुष्पा ने कहा कि ध्यान, योग और प्राणायाम आदि का हमारे जीवन पर सकारात्मक प्रभाव पड़ता है। यह तनाव कम करता है।

आत्म जागरूकता को बढ़ाता है। स्वस्थ तन में स्वस्थ मन का निवास होता है। योग और ध्यान से दोनों हो साथे जा सकते हैं। कॉलेज में 10 दिवसीय योग ध्यान शिविर में पतंजलि के योग शिक्षक अक्षय नेगी जिद्यार्थियों को योग, आयन, प्राणायाम और सूर्य नमस्कार आदि क्रियाओं को करवा रहे हैं।

कार्यक्रम के समन्वयक डॉ. राजेश कुमार नेगी ने कहा कि यह प्रयास रहता है कि महाविद्यालय में शिक्षा ग्रहण करने वाले सभी विद्यार्थियों का सर्वांगीण विकास हो। वे सभी शारीरिक और मानसिक रूप से स्वस्थ हो। इसीलिए समय-समय पर ऐसी गतिविधिया महाविद्यालय में फरवाई जाती है।